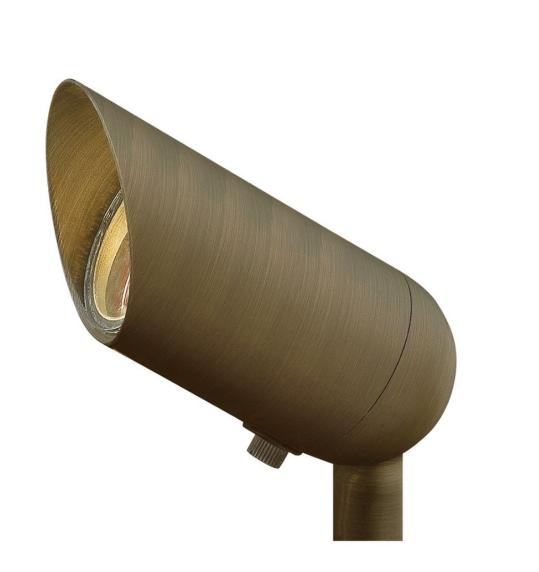

## LUMACORE HARDY ISLAND

LED 3W 3000K SPOT LIGHT

## 1536MZ-3W3K

Named after the ruggedly beautiful island off the coast of British Columbia, Hardy Island products are impeccably designed to defy the harshest environments. The LumaCORE LED accent lighting system is an expertly engineered core that withstands the elements and provides the the user with full control over wattage and color temperature.

## HINKLEY

FINISH: Matte Bronze GLASS: Clear Lens WIDTH: 5.8" HEIGHT: 3.3" LIGHT SOURCE: LumaCore TRANSFORMER REQUIRED: Yes

HINKLEY 33000 Pin Oak Parkway Avon Lake, OH 44012 PHONE: (440) 653-5500 Toll Free: 1 (800) 446-5539 hinkley.com