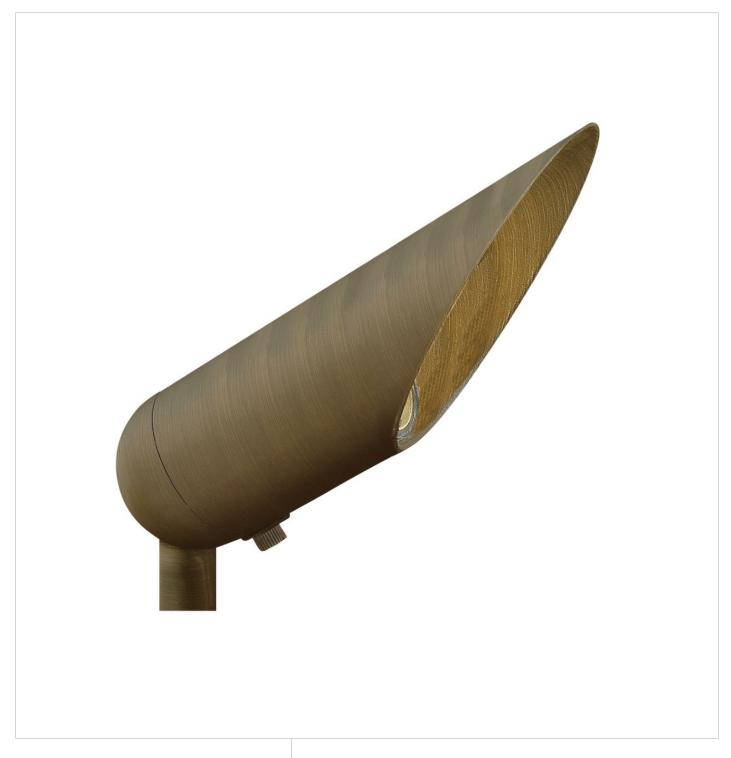

## HARDY ISLAND LED LONG COWL SPOT LIGHT

LED 5W 2700K SPOT LIGHT WITH LONG COWL

## 1535MZ-5W27K

Named after the ruggedly beautiful island off the coast of British Columbia, Hardy Island products are impeccably designed to defy the harshest environments. The LumaCORE LED accent lighting system is an expertly engineered core that withstands the elements and provides the the user with full control over wattage and color temperature.

FINISH: Matte Bronze
GLASS: Clear Lens

**WIDTH**: 9.8" **HEIGHT**: 3.3"

LIGHT SOURCE: Integrated LED
TRANSFORMER REQUIRED: Yes

HINKLEY 33000 Pin Oak Parkway Avon Lake, OH 44012 **PHONE: (440) 653-5500** Toll Free: 1 (800) 446-5539 hinkley.com