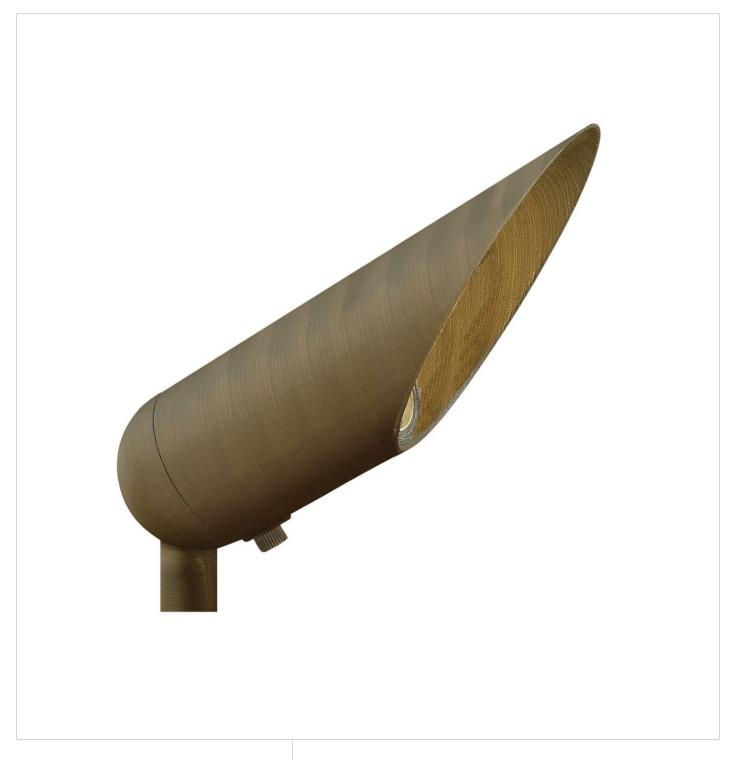

## HARDY ISLAND LED LONG COWL SPOT LIGHT

LED 3W 2700K SPOT LIGHT WITH LONG COWL

## 1535MZ-3W27K

Named after the ruggedly beautiful island off the coast of British Columbia, Hardy Island products are impeccably designed to defy the harshest environments. The LumaCORE LED accent lighting system is an expertly engineered core that withstands the elements and provides the the user with full control over wattage and color temperature.

FINISH: Matte Bronze GLASS: Clear Lens WIDTH: 9.8"

**HEIGHT**: 3.3"

LIGHT SOURCE: Integrated LED
TRANSFORMER REQUIRED: Yes

HINKLEY 33000 Pin Oak Parkway Avon Lake, OH 44012 **PHONE: (440) 653-5500** Toll Free: 1 (800) 446-5539 hinkley.com