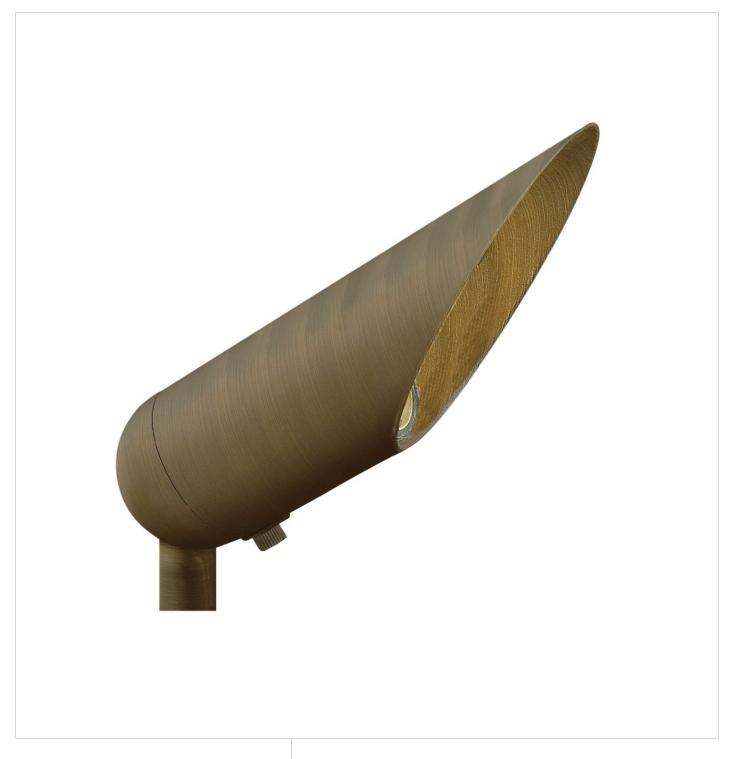

## HARDY ISLAND LED LONG COWL SPOT LIGHT

LED 12W 3000K SPOT LIGHT WITH LONG COWL

## 1535MZ-12W3K

Named after the ruggedly beautiful island off the coast of British Columbia, Hardy Island products are impeccably designed to defy the harshest environments. The LumaCORE LED accent lighting system is an expertly engineered core that withstands the elements and provides the the user with full control over wattage and color temperature.

FINISH: Matte Bronze GLASS: Clear Lens WIDTH: 9.8"

**HEIGHT**: 3.3"

LIGHT SOURCE: Integrated LED
TRANSFORMER REQUIRED: Yes

HINKLEY 33000 Pin Oak Parkway Avon Lake, OH 44012 **PHONE: (440) 653-5500** Toll Free: 1 (800) 446-5539 hinkley.com