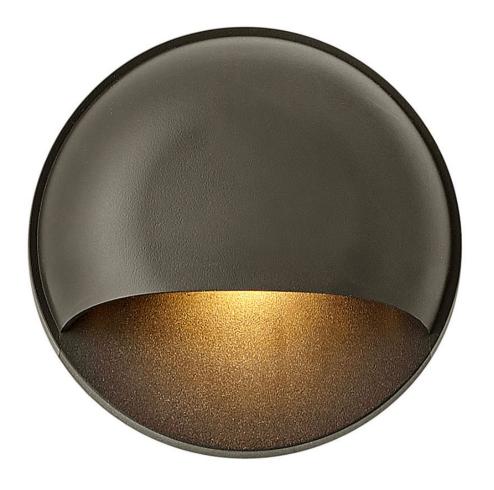

## NUVI

NUVI ROUND DECK SCONCE

## 15232BZ

NUVI offers exceptional 12v LED horizontal illumination due to its innovative composite optic technology. Constructed of durable, solid vinyl alloy, NUVI offers resiliency and is built for a long-life. A diverse range of mounting opportunities and easy installation ensure maximum flexibility. ETL rated for indoor/outdoor use.

FINISH: Bronze
WIDTH: 3"
HEIGHT: 3"
DEPTH: 0

LIGHT SOURCE: Integrated LED
TRANSFORMER REQUIRED: Yes

**HINKLEY** 33000 Pin Oak Parkway Avon Lake, OH 44012 **PHONE: (440) 653-5500** Toll Free: 1 (800) 446-5539 hinkley.com