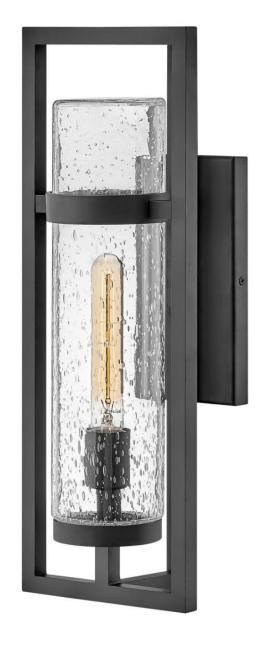

## **CORDILLERA**

MEDIUM WALL MOUNT LANTERN

## 14904BK

Chic and contemporary, Cordillera hits the mark. Its tubular glass is surrounded by a sleek, slim frame conveying the ultimate look for modern styling. Available in a striking Black or Burnished Bronze finish, Cordillera is a seamless addition to all outdoor and interior styles.

FINISH: Black

GLASS: Clear Seedy

**WIDTH**: 7.5" **HEIGHT**: 20" **DEPTH**: 0

**LIGHT SOURCE**: Socketed

WATTAGE: 1-10w Med. LED, 100w Equiv.

**HINKLEY** 33000 Pin Oak Parkway Avon Lake, OH 44012 **PHONE: (440) 653-5500** Toll Free: 1 (800) 446-5539 hinkley.com