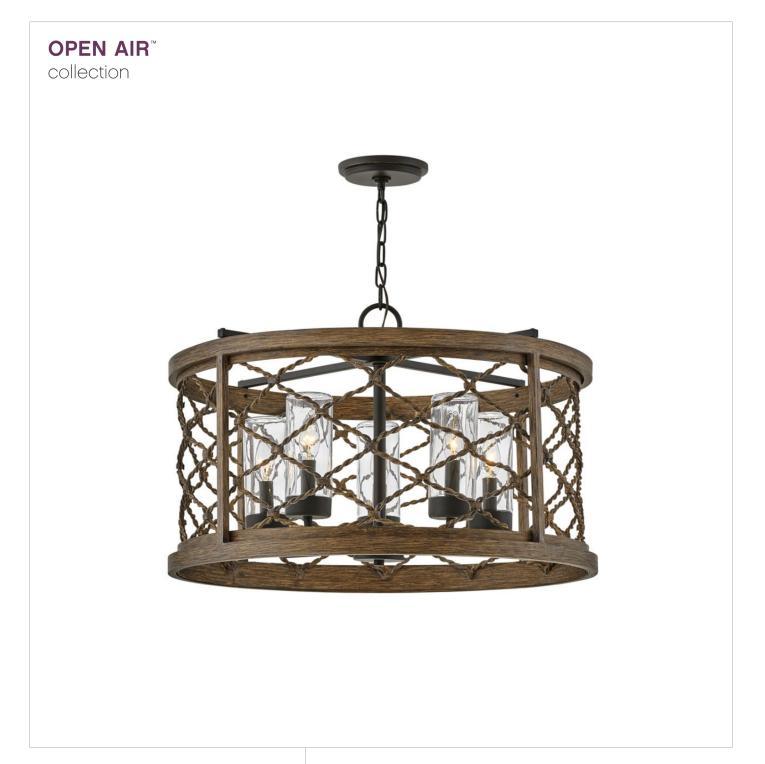

## FINN

MEDIUM SINGLE TIER CHANDELIER

## 12395OZ

Finn fuses contemporary style and California coastal modern, making it ideal for either indoor or outdoor living. Finn features a warm wood finish with a jute rope inspired metal that has been handcrafted to reinforce the true coastal vibe. Finn is available in an Oil Rubbed Bronze with Sequoia finish. FINISH: Oil Rubbed Bronze GLASS: Clear Seedy WIDTH: 26" HEIGHT: 16.5" DEPTH: 0 LIGHT SOURCE: Socketed WATTAGE: 5-5w Cand. LED, 60w Equiv. or 5-60w Cand.