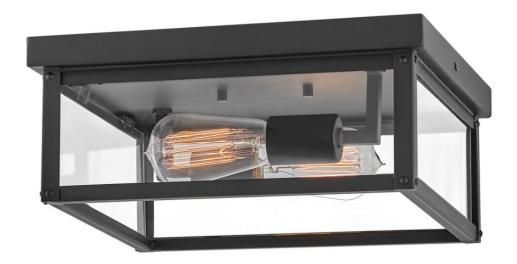

## BECKHAM

## SMALL FLUSH MOUNT

## 12193BK

Sleek and stately, Beckham demands attention with its streamlined silhouette and transitional style as it emits a beautiful and even illumination throughout any space. Ideal for indoor and outdoor applications alike, Beckham's clear glass panels and multiple finish options complement a range of decorative lighting families. Vintage filament bulbs are recommended.

## HINKLEY

FINISH: Black GLASS: Clear WIDTH: 12" HEIGHT: 5" DEPTH: 0 LIGHT SOURCE: Socketed WATTAGE: 2-8w Med. LED, 60w Equiv.

HINKLEY 33000 Pin Oak Parkway Avon Lake, OH 44012 PHONE: (440) 653-5500 Toll Free: 1 (800) 446-5539 hinkley.com