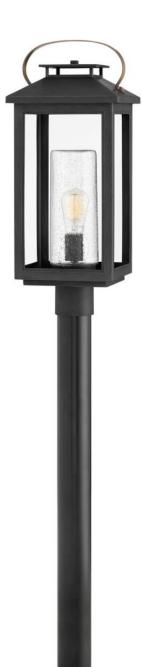

#### 1161BK-LL

Classic and elegant, Atwater offers beauty and endurance. Constructed from a composite material and treated with an anti-fading agent, the updated coastal design incorporates elegant brass accents, handle, and an inner glass that creates a faux candle effect. The high-performance finish is resistant to rust and corrosion with a 5-year warranty.

### FINISH: Black GLASS: Clear Seedy WIDTH: 9.5" HEIGHT: 23" DEPTH: 0 LIGHT SOURCE: Socketed