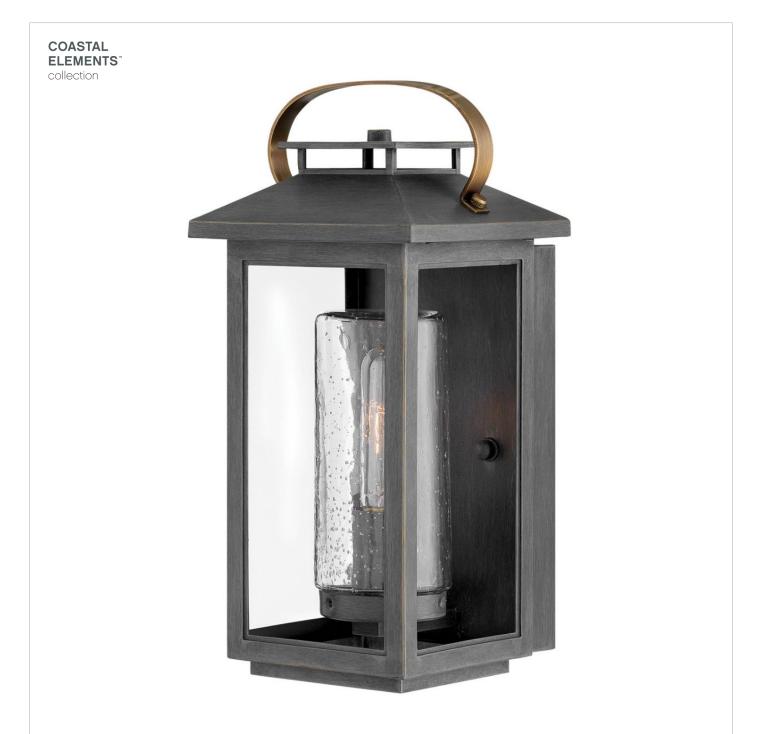

## ATWATER

## SMALL WALL MOUNT LANTERN

## 1160AH

Classic and elegant, Atwater offers beauty and endurance. Constructed from a composite material and treated with an anti-fading agent, the updated coastal design incorporates elegant brass accents, handle, and an inner glass that creates a faux candle effect. The high performance finish is resistant to rust and corrosion with a 5-year warranty. FINISH: Ash Bronze GLASS: Clear Seedy WIDTH: 6.5" HEIGHT: 14" DEPTH: 0 LIGHT SOURCE: Socketed WATTAGE: 1-10w Med. LED, 100w Equiv.