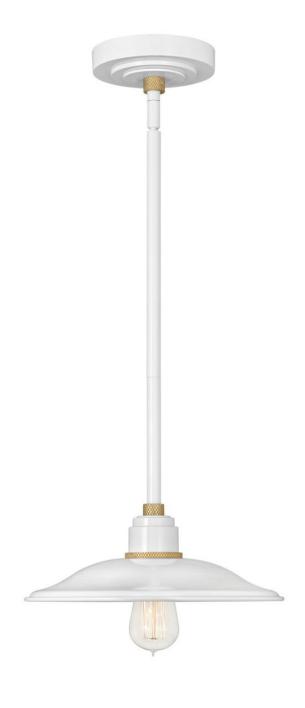

## 10786GW

Decidedly industrious, Foundry is reinventing purposeful lighting. Focused and direct, the sturdy aluminum shade features knurled brass details to offset the Gloss White, Museum Bronze or Textured Black finish while casting a uniform light. The simple, understated form plants a vintage aesthetic for both inside and outside spaces while offering mix and match options that customize the look.

## HINKLEY

FINISH: Gloss White WIDTH: 12" HEIGHT: 4.5" DEPTH: 0 LIGHT SOURCE: Socketed

HINKLEY 33000 Pin Oak Parkway Avon Lake, OH 44012 PHONE: (440) 653-5500 Toll Free: 1 (800) 446-5539 hinkley.com