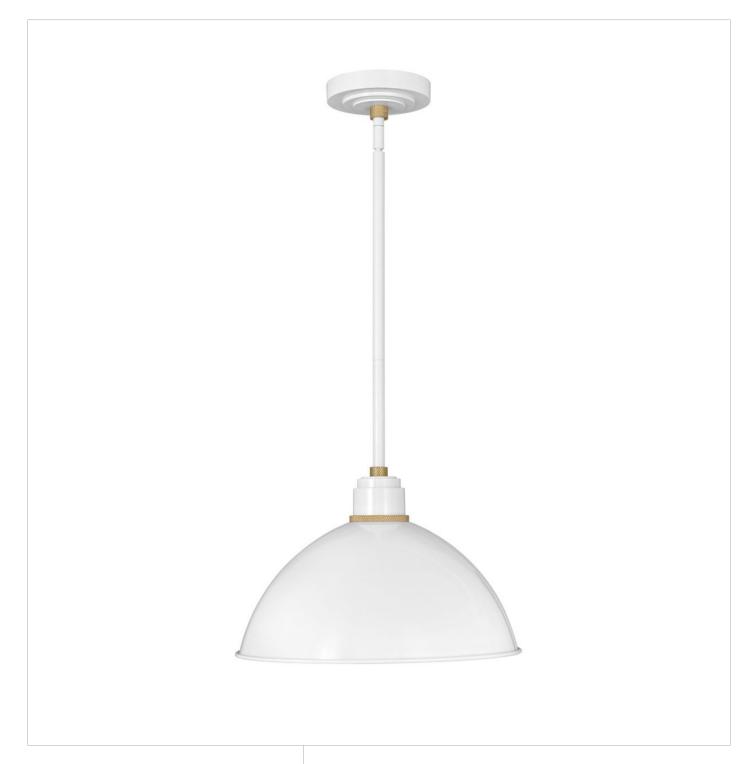

## **FOUNDRY DOME**

PENDANT BARN LIGHT

## 10685GW

Decidedly industrious, Foundry is reinventing purposeful lighting. Focused and direct, the sturdy aluminum shade features knurled brass details to offset the Gloss White, Museum Bronze or Textured Black finish while casting a uniform light. The simple, understated form plants a vintage aesthetic for both inside and outside spaces while offering mix and match options that customize the look.

FINISH: Gloss White

WIDTH: 16" HEIGHT: 10.5" DEPTH: 0

LIGHT SOURCE: Socketed

HINKLEY 33000 Pin Oak Parkway Avon Lake, OH 44012 **PHONE: (440) 653-5500** Toll Free: 1 (800) 446-5539 hinkley.com