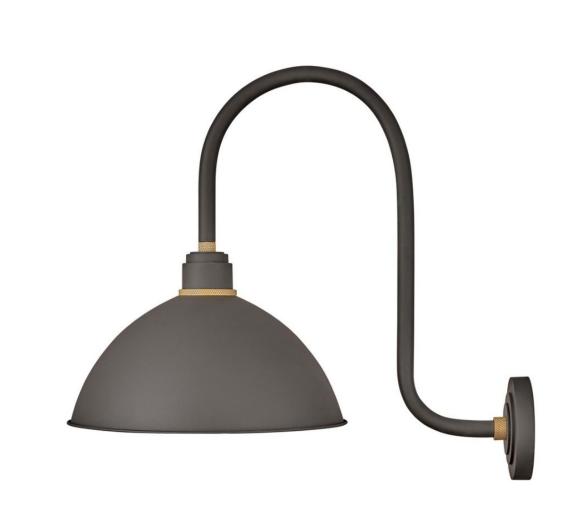

## FOUNDRY DOME

## LARGE TALL GOOSENECK BARN LIGHT

## 10675MR

Decidedly industrious, Foundry is reinventing purposeful lighting. Focused and direct, the sturdy aluminum shade features knurled brass details to offset the Gloss White, Museum Bronze or Textured Black finish while casting a uniform light. The simple, understated form plants a vintage aesthetic for both inside and outside spaces while offering mix and match options that customize the look.

## HINKLEY

FINISH: Museum Bronze WIDTH: 16" HEIGHT: 23.8" DEPTH: 0 LIGHT SOURCE: Socketed

HINKLEY 33000 Pin Oak Parkway Avon Lake, OH 44012 PHONE: (440) 653-5500 Toll Free: 1 (800) 446-5539 hinkley.com