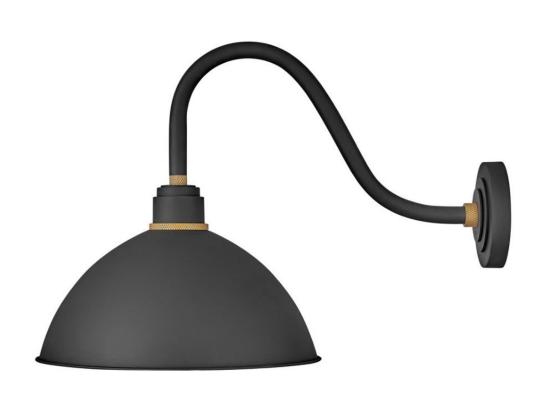

## **FOUNDRY DOME**

MEDIUM GOOSENECK BARN LIGHT

## 10645TK

Decidedly industrious, Foundry is reinventing purposeful lighting. Focused and direct, the sturdy aluminum shade features knurled brass details to offset the Gloss White, Museum Bronze or Textured Black finish while casting a uniform light. The simple, understated form plants a vintage aesthetic for both inside and outside spaces while offering mix and match options that customize the look.

FINISH: Textured Black

SHADE: Metal WIDTH: 16" HEIGHT: 18" DEPTH: 0

**LIGHT SOURCE**: Socketed

WATTAGE: 1-14w Med. LED, 100w Equiv.

**HINKLEY** 33000 Pin Oak Parkway Avon Lake, OH 44012 **PHONE: (440) 653-5500** Toll Free: 1 (800) 446-5539 hinkley.com