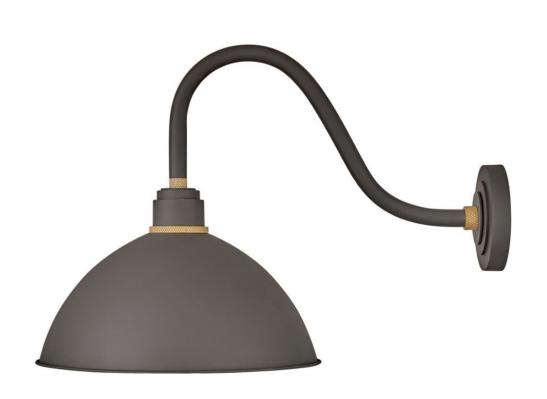

## **FOUNDRY DOME**

MEDIUM GOOSENECK BARN LIGHT

## 10645MR

Decidedly industrious, Foundry is reinventing purposeful lighting. Focused and direct, the sturdy aluminum shade features knurled brass details to offset the Gloss White, Museum Bronze or Textured Black finish while casting a uniform light. The simple, understated form plants a vintage aesthetic for both inside and outside spaces while offering mix and match options that customize the look.

FINISH: Museum Bronze

SHADE: Metal WIDTH: 16" HEIGHT: 18" DEPTH: 0

**LIGHT SOURCE**: Socketed

WATTAGE: 1-14w Med. LED, 100w Equiv.

**HINKLEY** 33000 Pin Oak Parkway Avon Lake, OH 44012 **PHONE: (440) 653-5500** Toll Free: 1 (800) 446-5539 hinkley.com