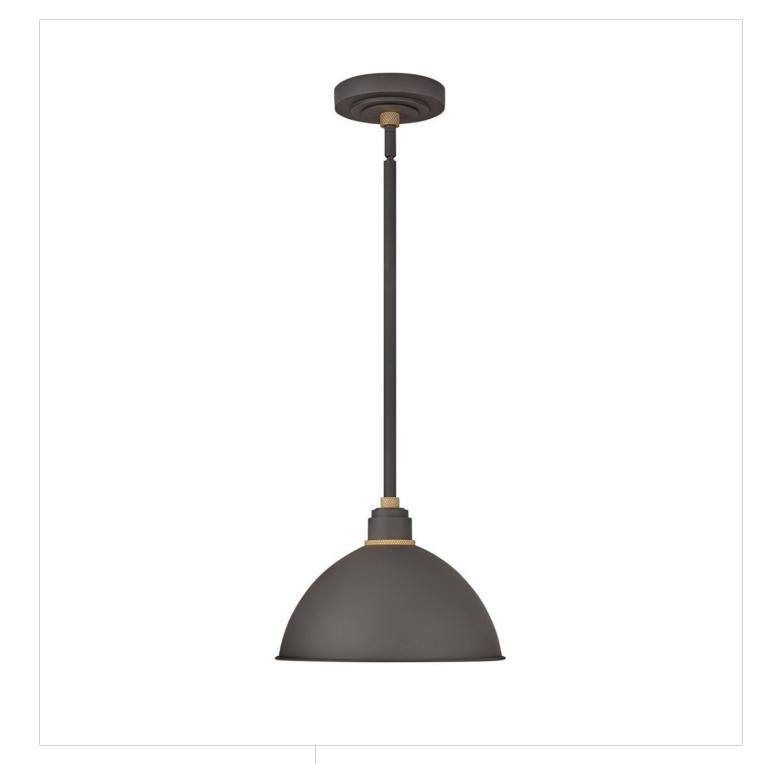

## **FOUNDRY DOME**

PENDANT BARN LIGHT

## 10584MR

Decidedly industrious, Foundry is reinventing purposeful lighting. Focused and direct, the sturdy aluminum shade features knurled brass details to offset the Gloss White, Museum Bronze or Textured Black finish while casting a uniform light. The simple, understated form plants a vintage aesthetic for both inside and outside spaces while offering mix and match options that customize the look.

FINISH: Museum Bronze

WIDTH: 12"
HEIGHT: 8.8"
DEPTH: 0

LIGHT SOURCE: Socketed

HINKLEY 33000 Pin Oak Parkway Avon Lake, OH 44012 **PHONE: (440) 653-5500** Toll Free: 1 (800) 446-5539 hinkley.com