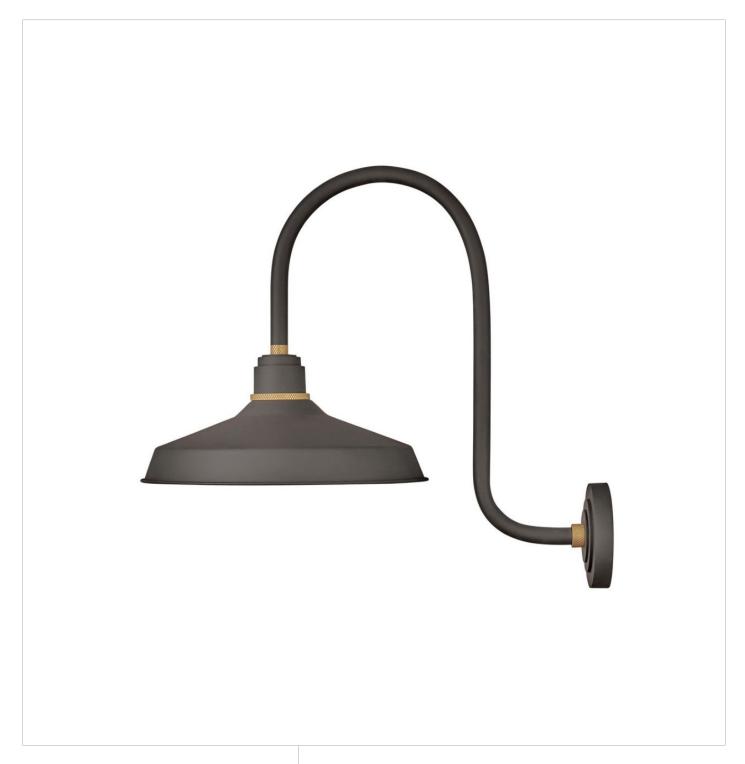

## FOUNDRY CLASSIC

LARGE TALL GOOSENECK BARN LIGHT

## 10473MR

Decidedly industrious, Foundry is reinventing purposeful lighting. Focused and direct, the sturdy aluminum shade features knurled brass details to offset the Gloss White, Museum Bronze or Textured Black finish while casting a uniform light. The simple, understated form plants a vintage aesthetic for both inside and outside spaces while offering mix and match options that customize the look.

FINISH: Museum Bronze

SHADE: Metal WIDTH: 16" HEIGHT: 23.8" DEPTH: 0

**LIGHT SOURCE**: Socketed

WATTAGE: 1-14w Med. LED, 100w Equiv.

HINKLEY 33000 Pin Oak Parkway Avon Lake, OH 44012 **PHONE: (440) 653-5500** Toll Free: 1 (800) 446-5539 hinkley.com