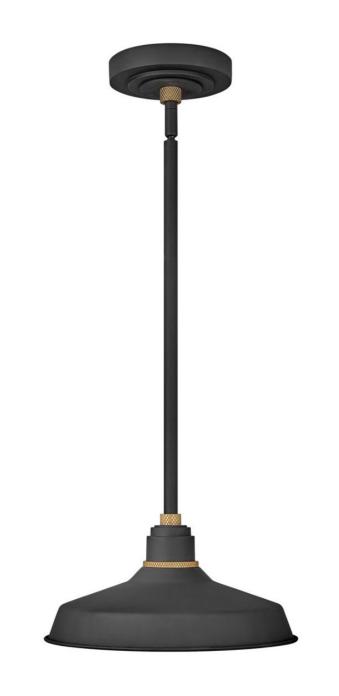

## 10382TK

Decidedly industrious, Foundry is reinventing purposeful lighting. Focused and direct, the sturdy aluminum shade features knurled brass details to offset the Gloss White, Museum Bronze or Textured Black finish while casting a uniform light. The simple, understated form plants a vintage aesthetic for both inside and outside spaces while offering mix and match options that customize the look.

## HINKLEY

FINISH: Textured Black WIDTH: 12" HEIGHT: 6" DEPTH: 0 LIGHT SOURCE: Socketed

HINKLEY 33000 Pin Oak Parkway Avon Lake, OH 44012 PHONE: (440) 653-5500 Toll Free: 1 (800) 446-5539 hinkley.com