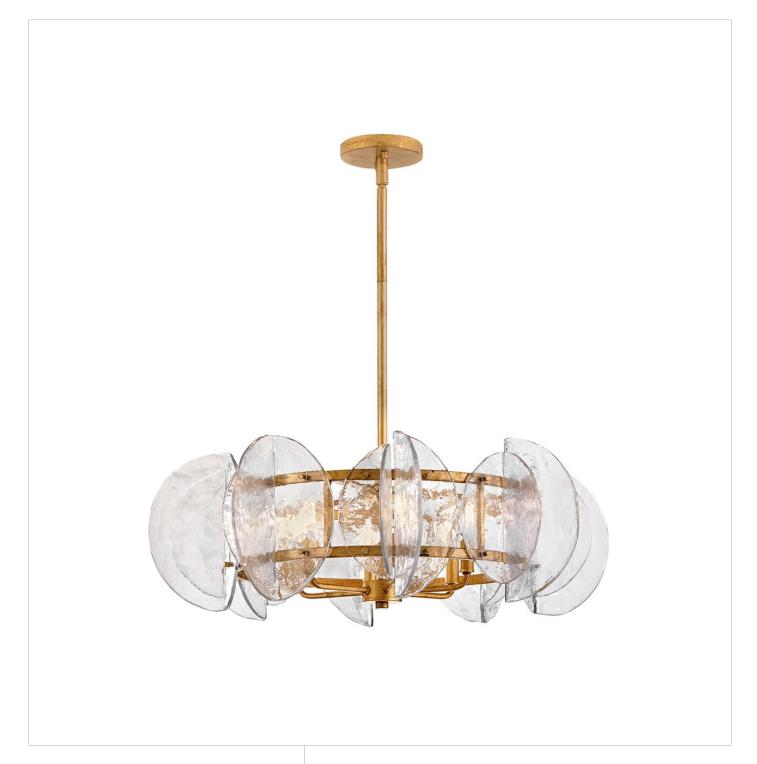

## **SERAPHINA**

MEDIUM DRUM CHANDELIER

## FR41924DA

Opulent folded panes of textural water glass surround Seraphina's glamorous, Distressed Brass frame, creating varied refractions and softly diffusing warm illumination throughout your space. A versatile yet stately silhouette makes a chic transitional statement in both modern and traditional settings.

**FINISH**: Distressed Brass **GLASS**: Clear Pressed

WIDTH: 28.3" HEIGHT: 10" DEPTH: 0

**LIGHT SOURCE**: Socketed

WATTAGE: 6-5w Cand. LED, 60w Equiv.

**HINKLEY** 33000 Pin Oak Parkway Avon Lake, OH 44012 **PHONE: (440) 653-5500** Toll Free: 1 (800) 446-5539 hinkley.com