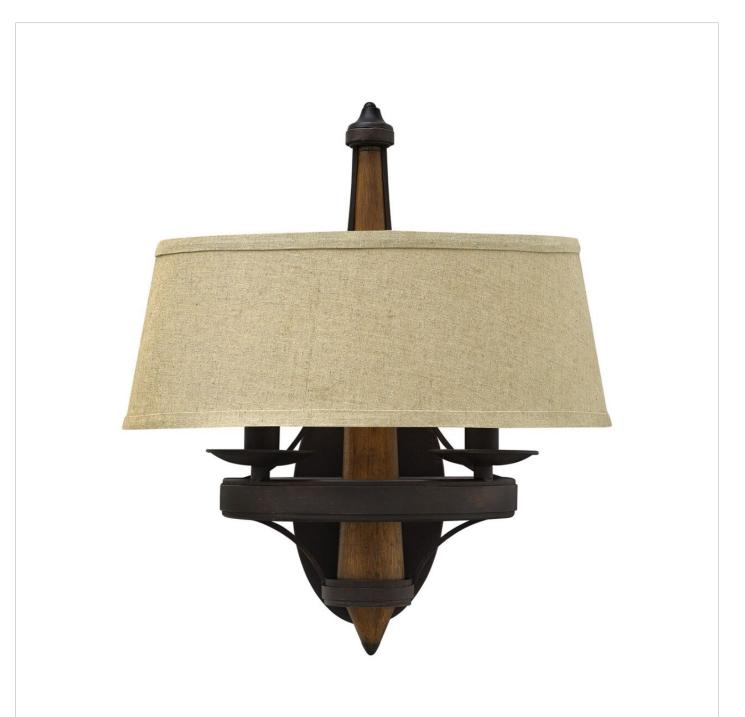

## FR41242VBZ

Bastilles captivating mix of rustic and refined materials creates a European sophistication. A center column of distressed wood is encircled by bold rings in a Vintage Bronze with antique copper highlights. Linen shades inspired by natural French burlap add charm and old world beauty. Optional Bistro linen shade (Shades provided with 2 light sconce only.)

## HINKLEY

FINISH: Vintage Bronze SHADE: Off-White Linen WIDTH: 15" HEIGHT: 16.3" DEPTH: 0 LIGHT SOURCE: Socketed WATTAGE: 2-60w Cand.

HINKLEY 33000 Pin Oak Parkway Avon Lake, OH 44012 PHONE: (440) 653-5500 Toll Free: 1 (800) 446-5539 hinkley.com