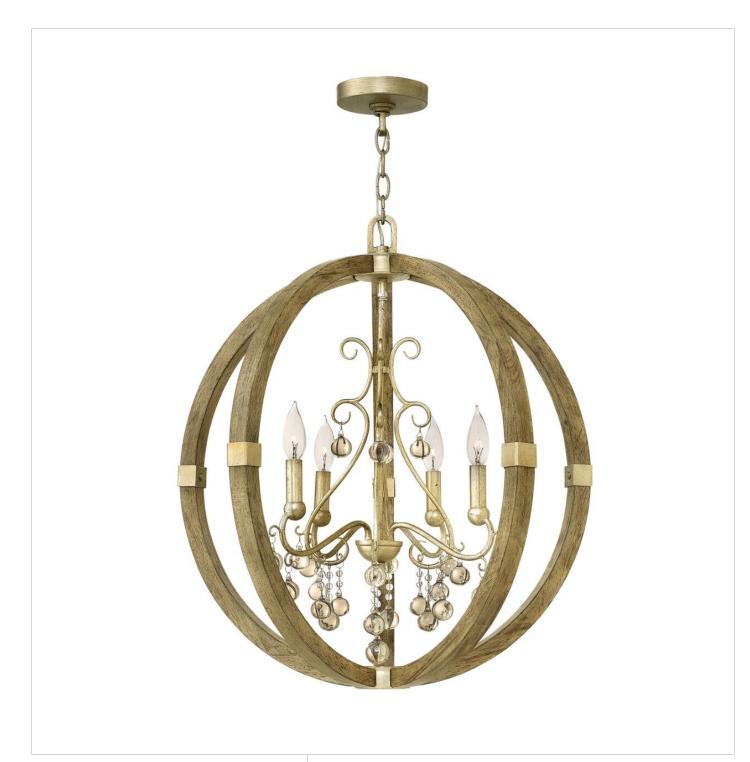

## **ABINGDON**

## MEDIUM ORB | FR37233SLF

Rustic yet sophisticated, Abingdon finds inspiration in the charm of a European country chateau. Integrating raw and refined materials, a modest open globe of Weathered Ash wood is accented by the chic patina of Silver Leaf banding. An intricate interior chandelier is composed of scrolled arms and solid glass champagne drops for a luxe, timeless appeal.

FINISH: Silver Leaf

WIDTH: 24.3" HEIGHT: 26" DEPTH: 0

**LIGHT SOURCE**: Socketed **WATTAGE**: 4-60w Cand.

HINKLEY 33000 Pin Oak Parkway Avon Lake, OH 44012 **PHONE: (440) 653-5500** Toll Free: 1 (800) 446-5539 hinkley.com