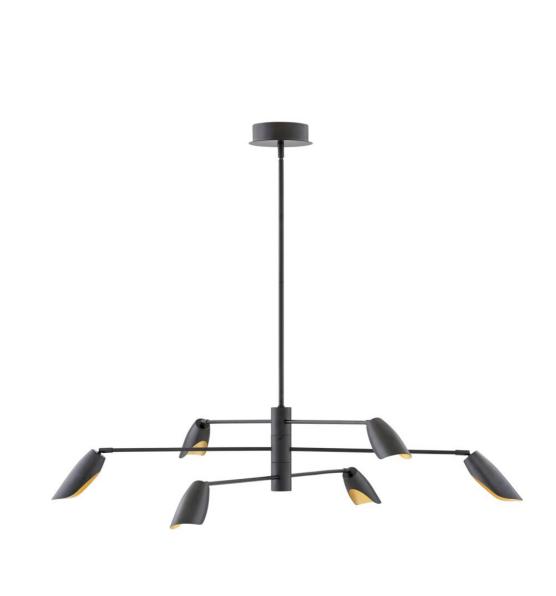

## BOWERY

LARGE MULTI TIER

## FR35806BLK

Bowery draws its inspiration from kinetic artistry. The thrilling sculptural silhouettes are evocative of free-moving mobiles from the early 20th century and inject any space with intrigue. The contemporary LED chandeliers and sconces feature pivoting arms and shades in two striking color combinations for maximum impact.

## HINKLEY

FINISH: Black WIDTH: 50" HEIGHT: 11" DEPTH: 0 LIGHT SOURCE: Integrated LED WATTAGE: 6-6w LED \*Included

HINKLEY 33000 Pin Oak Parkway Avon Lake, OH 44012 PHONE: (440) 653-5500 Toll Free: 1 (800) 446-5539 hinkley.com