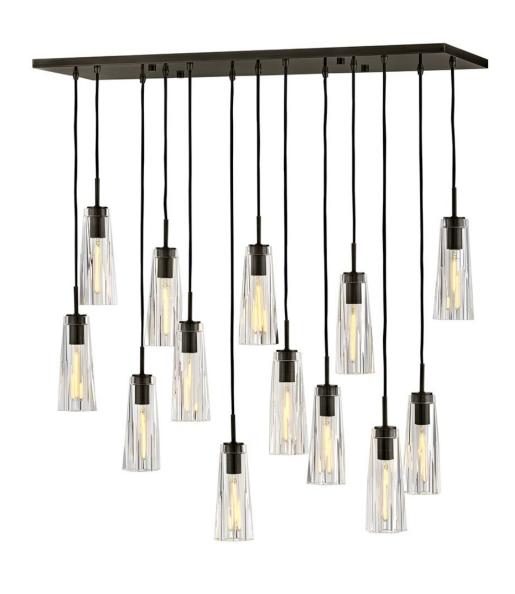

## **COSETTE**

MEDIUM THIRTEEN LIGHT LINEAR

## FR31105BX-CL

Dramatic and sleek, Cosette exudes opulent charm with an elongated silhouette and luxurious cut crystal. Two luxurious shade options, smokey gray or clear, beautifully cast a rich, multi-faceted light pattern. Adjustable cords designed for easy installation allow you to arrange your fixture to match your space and style.

FINISH: Black Oxide GLASS: Clear Crystal

**WIDTH**: 46" **HEIGHT**: 13.3"

LIGHT SOURCE: Socketed

WATTAGE: 13-5w Med. LED, 60w Equiv.

**HINKLEY** 33000 Pin Oak Parkway Avon Lake, OH 44012 **PHONE: (440) 653-5500** Toll Free: 1 (800) 446-5539 hinkley.com