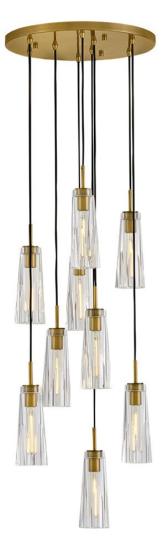

## FR31104HBR-CL

Dramatic and sleek, Cosette exudes opulent charm with an elongated silhouette and luxurious cut crystal. Two luxurious shade options, smokey gray or clear, beautifully cast a rich, multi-faceted light pattern. Adjustable cords designed for easy installation allow you to arrange your fixture to match your space and style.

FINISH: Heritage Brass GLASS: Clear Crystal WIDTH: 19.8" HEIGHT: 13.3" DEPTH: 0 LIGHT SOURCE: Socketed WATTAGE: 9-5w Med. LED, 60w Equiv.