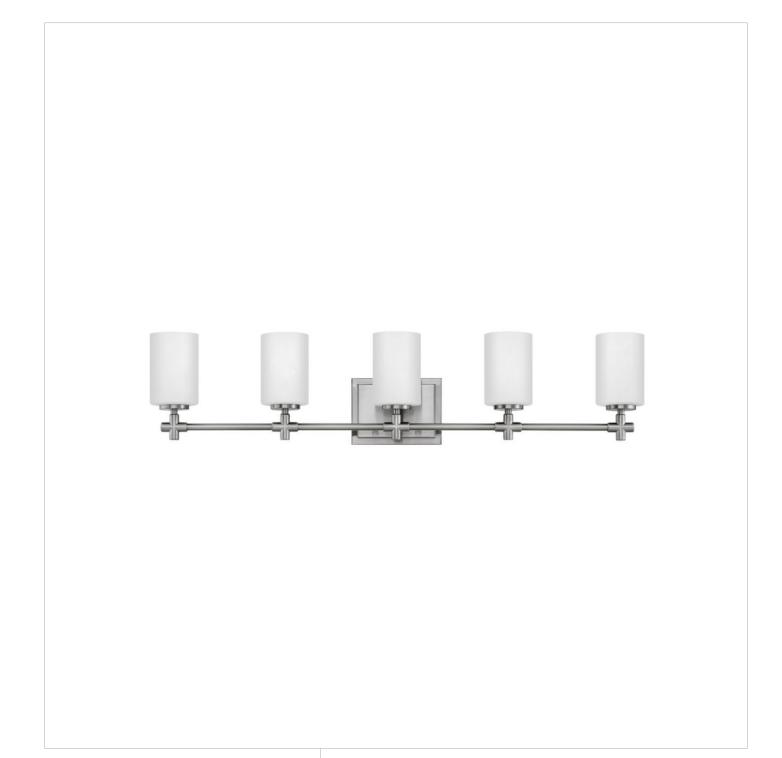

## **LAUREL**

**FIVE LIGHT VANITY** 

## 57555BN

Laurel's appealing form combines both traditional and transitional design elements. This collection is available in Polished Nickel or Brushed Nickel, and features etched opal glass shades and medium base lamping. Chic details, such as a precision die-cast cross reminiscent of a timeless faucet handle, and a cast stepped back plate, convey a lasting elegance.

**FINISH**: Brushed Nickel **GLASS**: Etched Opal

WIDTH: 35.8" HEIGHT: 8" DEPTH: 0

LIGHT SOURCE: Socketed

**WATTAGE**: 37970

**HINKLEY** 33000 Pin Oak Parkway Avon Lake, OH 44012 **PHONE: (440) 653-5500** Toll Free: 1 (800) 446-5539 hinkley.com