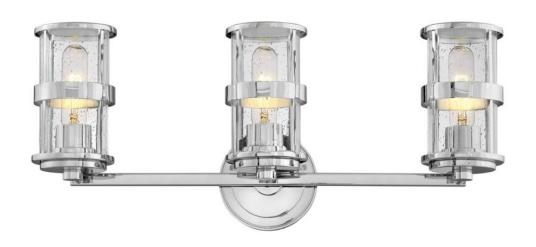

## **NOAH**

THREE LIGHT VANITY

## 5433CM

Inspired by the sea, Noah's unique design offers a fresh spin on coastal chic. The sturdy steel construction incorporates nautical touches with lantern-like elements. A bold center band secures the clear seedy glass shade, elegantly diffusing the light source. Refined construction details complete this updated nautical design that will complement a range of vanity styles from coastal to contemporary.

 $\textbf{FINISH} : \mathsf{Chrome}$ 

GLASS: Clear Seedy

**WIDTH**: 23"

**HEIGHT**: 9.8"

**DEPTH**: 0

LIGHT SOURCE: Socketed

WATTAGE: 3-100w Med.

**HINKLEY** 33000 Pin Oak Parkway Avon Lake, OH 44012 **PHONE: (440) 653-5500** Toll Free: 1 (800) 446-5539 hinkley.com