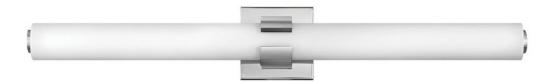

## 53063CM

Bold and balanced are the defining elements of Aiden. A striking, signature cuff centers the etched white glass baton, while matching end caps complete the simple symmetry. The clean transitional silhouette with either a Chrome or Black finish can be mounted vertically or horizontally with Invisi-mount for a look that is as flexible as it is fashionable.

FINISH: Chrome GLASS: Etched White WIDTH: 31.3" HEIGHT: 4.8" DEPTH: 0 LIGHT SOURCE: Integrated LED WATTAGE: 53w LED \*Included