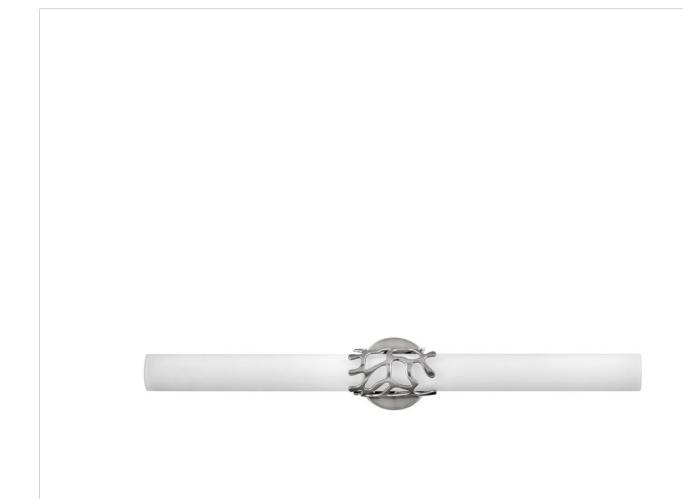

## LYRA

LARGE LED VANITY

## 50873BN

Projecting a sense of maritime wonder, Lyra embraces modern technology without sacrificing its timeless coastal allure. An eye-catching die-cast coral bracelet centers the design and wraps etched opal glass. The transitional silhouette can be mounted horizontally or vertically with an unseen Invismount system that showcases the clean, elegant look. Offered in a variety of finishes, Lyra is sure to embellish any space.

FINISH: Brushed Nickel GLASS: Etched Opal

**WIDTH**: 31.3" **HEIGHT**: 4.8" **DEPTH**: 0

**LIGHT SOURCE**: Integrated LED **WATTAGE**: 53w LED \*Included

HINKLEY 33000 Pin Oak Parkway Avon Lake, OH 44012 **PHONE: (440) 653-5500** Toll Free: 1 (800) 446-5539 hinkley.com