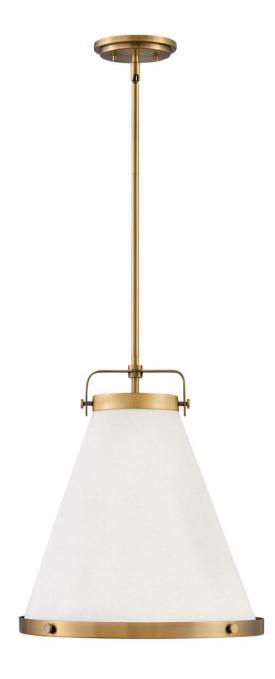

## MEDIUM PENDANT | 4993LCB

Simple, purposeful details are what make Lexi an essential element to transitional or farmhouse décor. The off-white textured fabric shade is cut on the bias and banded on top and bottom in stunning rings with matching knobs, while a top strap ties the look together. A stem with swivel allows for easy rotation. Don't let the clean lines deceive, Lexi is purely upscale in design. FINISH: Lacquered Brass SHADE: Off-White Textured WIDTH: 16" HEIGHT: 17.8" DEPTH: 0 LIGHT SOURCE: Socketed WATTAGE: 1-12w Med. LED, 100w Equiv.