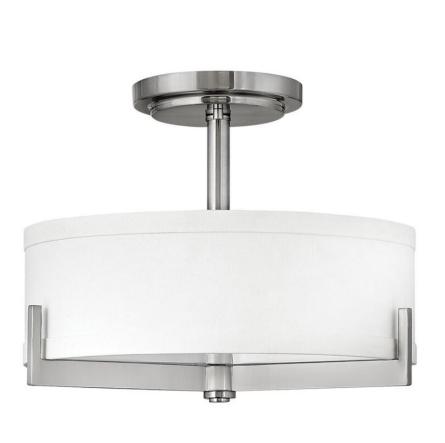

## **HAYES**

MEDIUM SEMI-FLUSH MOUNT

## 4231BN

Hayes is intrinsically basic in design but makes a bold impact in any space. Three Brushed Nickel or Oil Rubbed Bronze arms support the base and, merging both form and function, reach up and around to support the shade. The overscaled off-white linen shade evenly distributes light without overpowering the decor.

FINISH: Brushed Nickel GLASS: Etched Acrylic SHADE: Off-White Linen

WIDTH: 16" HEIGHT: 11.8" DEPTH: 0

**LIGHT SOURCE**: Socketed **WATTAGE**: 3-60w Med.

HINKLEY 33000 Pin Oak Parkway Avon Lake, OH 44012 **PHONE: (440) 653-5500** Toll Free: 1 (800) 446-5539 hinkley.com