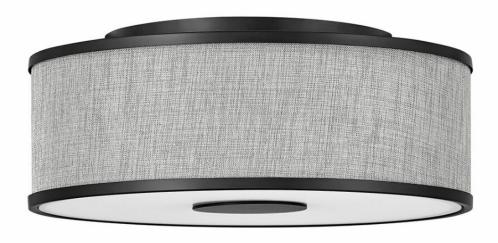

## HALO HEATHERED GRAY

MEDIUM FLUSH MOUNT

## 42007BK

Designed with luminosity top of mind, Halo is held within an oversized lockup encased in a sleek flat disk design element. It is complemented by an Off White Linen or Heather Gray Linen shade, accompanied by a Black or Brushed Nickel finish, and easily completes any space with both form and function top of mind.

FINISH: Black

SHADE: Heathered Gray Linen

**WIDTH**: 18.3" **HEIGHT**: 7.3" **DEPTH**: 0

**LIGHT SOURCE**: Socketed **WATTAGE**: 3-17w Med. LED

**HINKLEY** 33000 Pin Oak Parkway Avon Lake, OH 44012 **PHONE: (440) 653-5500** Toll Free: 1 (800) 446-5539 hinkley.com