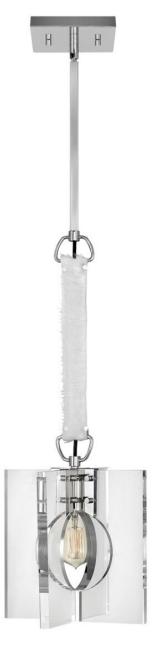

## LUDLOW

## SMALL PENDANT | 41317PNI

Ludlow cleverly blends a penchant for industrial features with inspiration drawn from Palladian architecture. Designed around the light source, Ludlow plays with the simple geometry of circles and squares for an ultra-stylish composition. Ludlow is part of the Lisa McDennon Collection. FINISH: Polished Nickel\* GLASS: Clear Acrylic WIDTH: 10.3" HEIGHT: 32.3" DEPTH: 0 LIGHT SOURCE: Socketed WATTAGE: 1-14w Med. LED, 100w Equiv.