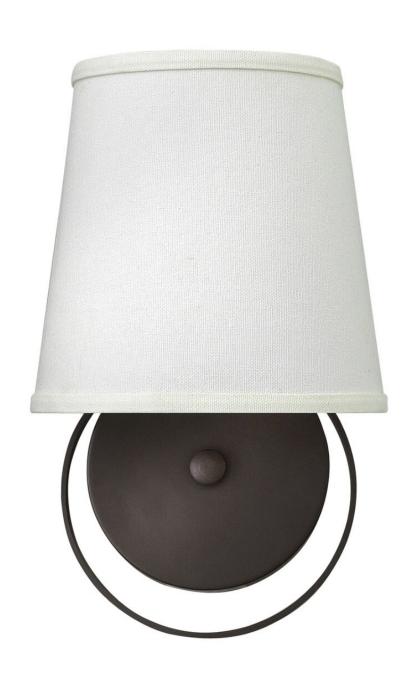

## **HARRISON**

SINGLE LIGHT SCONCE

## 3700KZ

Harrison's transitional style creates a chic, minimalist silhouette with an edge of urban sophistication. The drum shade offers shadow-less construction and is accentuated by a bold metal ring with cast knob accents supporting an etched acrylic lens providing even and warm light throughout. This clean and current design adds a fresh appearance to a variety of environments, rooms and décor styles.

**FINISH**: Buckeye Bronze **SHADE**: Off-White Linen

WIDTH: 7"
HEIGHT: 11.5"
DEPTH: 0

**LIGHT SOURCE**: Socketed **WATTAGE**: 1-60w Cand.

**HINKLEY** 33000 Pin Oak Parkway Avon Lake, OH 44012 **PHONE: (440) 653-5500** Toll Free: 1 (800) 446-5539 hinkley.com