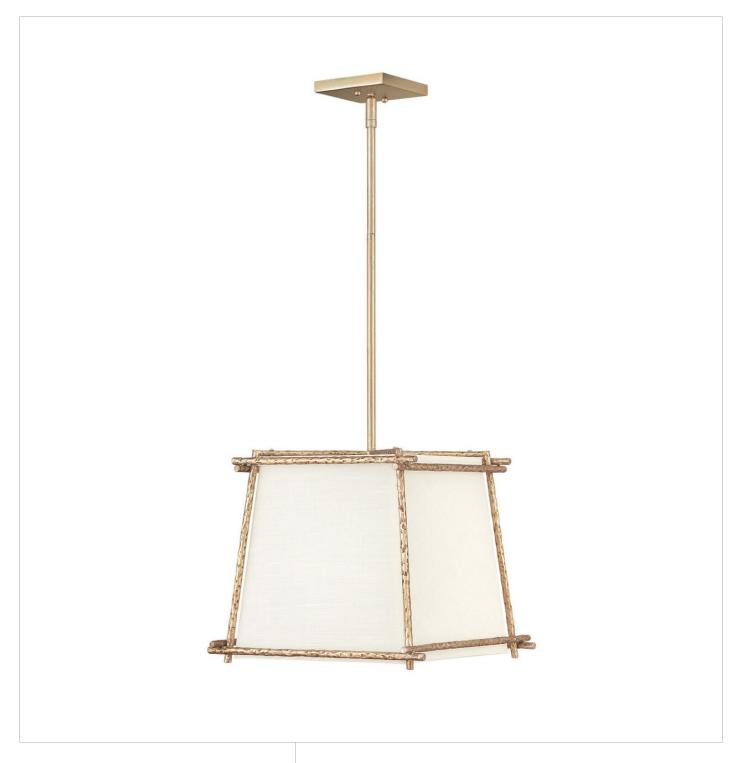

## SMALL PENDANT | 3677CPG

Tress approaches style from a different angle. The off-white textured fabric shade is bias-cut and framed in overlapping, hammered metal rods of Champagne Gold or Forged Iron. This simple structure translates into a sophisticated trapezoidal prism. Tress uses this natural look to add an organic feel to transitional decor.

**FINISH**: Champagne Gold **SHADE**: Off-White Textured

WIDTH: 13.8" HEIGHT: 12" DEPTH: 0

**LIGHT SOURCE**: Socketed **WATTAGE**: 1-100w Med.

HINKLEY 33000 Pin Oak Parkway Avon Lake, OH 44012 **PHONE: (440) 653-5500** Toll Free: 1 (800) 446-5539 hinkley.com