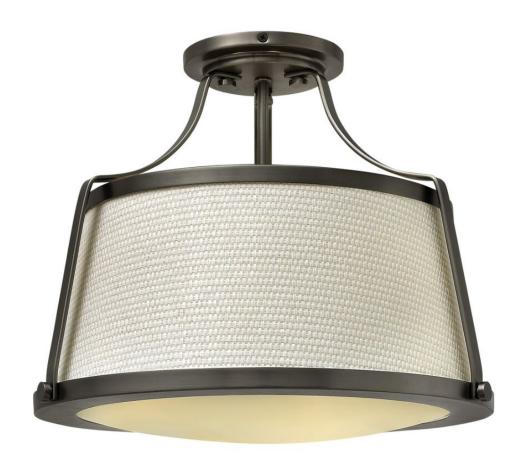

## **CHARLOTTE**

SMALL SEMI-FLUSH MOUNT

## 3521AN

Charlotte is an updated traditional design featuring a richly textured off-white fabric shade captured by wide solid metal uprights and trim rings. The domed bottom diffuser is captured inside a heavy trim ring and held by cast decorative knobs for a refined vintage touch.

FINISH: Antique Nickel GLASS: Etched Opal

SHADE: Woven Off-White Fabric

WIDTH: 16" HEIGHT: 13" DEPTH: 0

LIGHT SOURCE: Socketed

WATTAGE: 3-10w Med. LED, 75w Equiv.

**HINKLEY** 33000 Pin Oak Parkway Avon Lake, OH 44012 **PHONE: (440) 653-5500** Toll Free: 1 (800) 446-5539 hinkley.com