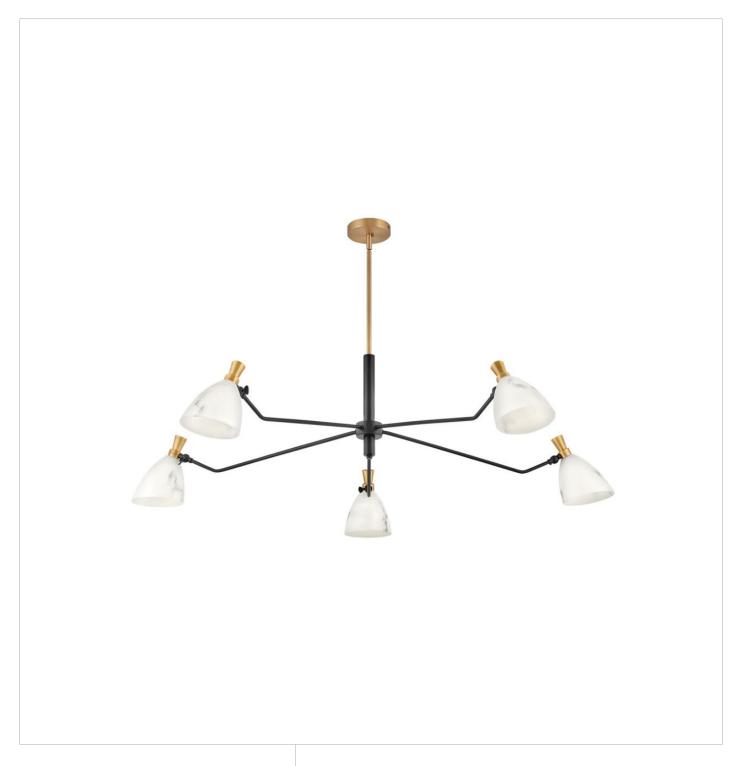

## **SINCLAIR**

LARGE SINGLE TIER

## 33795HB

Influenced by a mid-century modern aesthetic, Sinclair's striking profile is accentuated by stunning details. A classic finish combination of Heritage Brass and Black is paired with luminous; luxurious faux alabaster shades. Sinclair's sophisticated design offers articulating shades to create a custom look. All designs for Sinclair must be lamped with LED bulbs only (not included).

FINISH: Heritage Brass

GLASS: Cloudstone

**WIDTH**: 50"

HEIGHT: 15"

**DEPTH**: 0

**LIGHT SOURCE**: Socketed WATTAGE: 5-5w Cand. LED

PHONE: (440) 653-5500