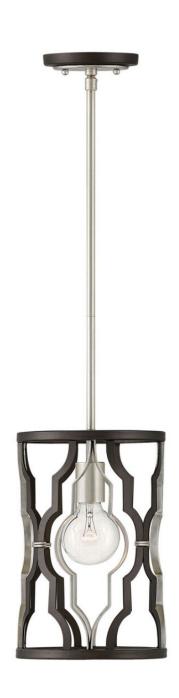

## 3067GG

The Portico pendant highlights the medallion, a classic design element, by fusing this antique pattern with on-trend mixed metal finishes in Glacial and Metallic Matte Bronze to reveal a modern symmetry. Delicate crystal candle cups, an elegantly tapered center column and two-tone canopy ensure refined details emanate throughout Portico's sophisticated design.

FINISH: Glacial WIDTH: 8" HEIGHT: 12" DEPTH: 0

LIGHT SOURCE: Socketed

WATTAGE: 1-12w Med. LED, 100w Equiv.

**PHONE: (440) 653-5500** Toll Free: 1 (800) 446-5539 hinkley.com