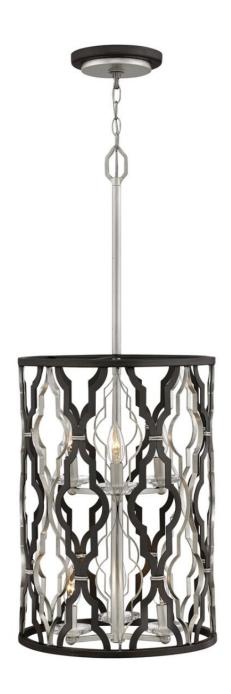

## 3065GG

The Portico pendant highlights the medallion, a classic design element, by fusing this antique pattern with on-trend mixed metal finishes in Glacial and Metallic Matte Bronze to reveal a modern symmetry. Delicate crystal candle cups, an elegantly tapered center column and two-tone canopy ensure refined details emanate throughout Portico's sophisticated design.

FINISH: Glacial WIDTH: 14" HEIGHT: 35.3" DEPTH: 0

**LIGHT SOURCE**: Socketed **WATTAGE**: 6-60w Cand.

HINKLEY 33000 Pin Oak Parkway Avon Lake, OH 44012 **PHONE: (440) 653-5500** Toll Free: 1 (800) 446-5539 hinkley.com