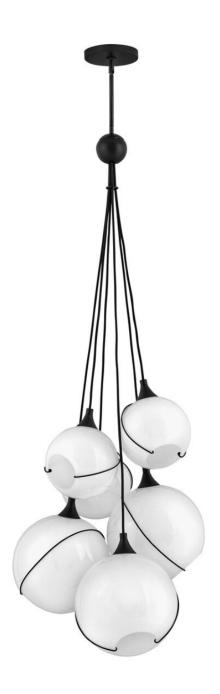

## SKYE

MEDIUM SIX LIGHT MULTI TIER CHANDELIER

## 30306BLK-WH

Mesmerizingly asymmetrical with a bohemian, mid-century modern flair, Skye showcases stunning globes of clear or cased opal glass with off-center openings. Slender rings and delicate details in Heritage Brass or Black finishes pull the look together, while adjustable wires allow you to create the perfect look for your space.

FINISH: Black

GLASS: Cased Opal

WIDTH: 24" HEIGHT: 58" DEPTH: 0

**LIGHT SOURCE**: Socketed

WATTAGE: 6-10w Med. LED, 100w Equiv.

**HINKLEY** 33000 Pin Oak Parkway Avon Lake, OH 44012 **PHONE: (440) 653-5500** Toll Free: 1 (800) 446-5539 hinkley.com