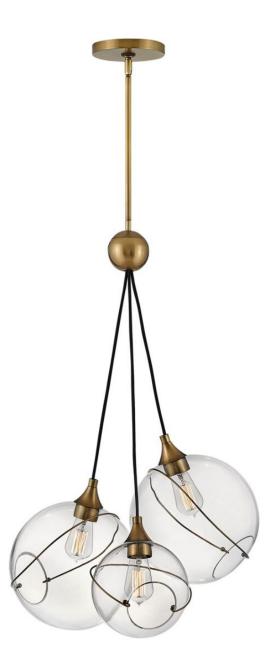

## **SKYE**

LARGE THREE LIGHT PENDANT

## 30304HBR

Mesmerizingly asymmetrical with a bohemian, midcentury modern flair, Skye showcases stunning globes of clear or cased opal glass with off-center openings. Slender rings and delicate details in Heritage Brass or Black finishes pull the look together, while adjustable wires allow you to create the perfect look for your space.

FINISH: Heritage Brass

GLASS: Clear WIDTH: 18.3" HEIGHT: 36.5" DEPTH: 0

**LIGHT SOURCE**: Socketed

WATTAGE: 3-10w Med. LED, 100w Equiv.

**HINKLEY** 33000 Pin Oak Parkway Avon Lake, OH 44012 **PHONE: (440) 653-5500** Toll Free: 1 (800) 446-5539 hinkley.com