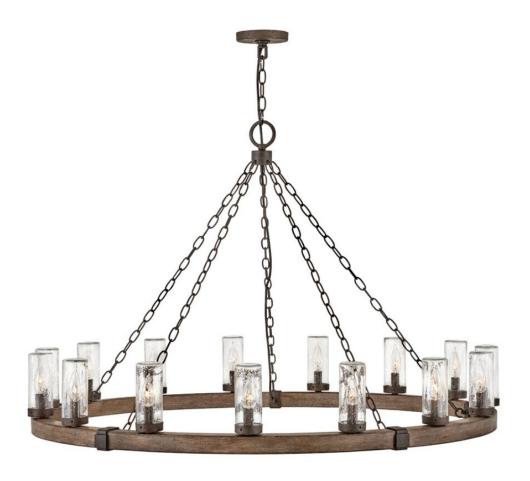

## **SAWYER**

EXTRA LARGE SINGLE TIER

## 29209SQ-LL

The fresh, rustic design of the Sawyer collection will inject any outdoor living experience with the warm, cozy ambiance of an indoor setting. Constructed with Hinkley's own anti-corrosion coating, Sawyer ensures maximum resiliency and performance in the elements.

FINISH: Sequoia

GLASS: Clear Seedy

**WIDTH**: 46"

**HEIGHT**: 30.5"

**DEPTH**: 0

**LIGHT SOURCE**: Socketed

WATTAGE: 15-4w Cand. LED \*Included

**HINKLEY** 33000 Pin Oak Parkway Avon Lake, OH 44012 **PHONE: (440) 653-5500** Toll Free: 1 (800) 446-5539 hinkley.com