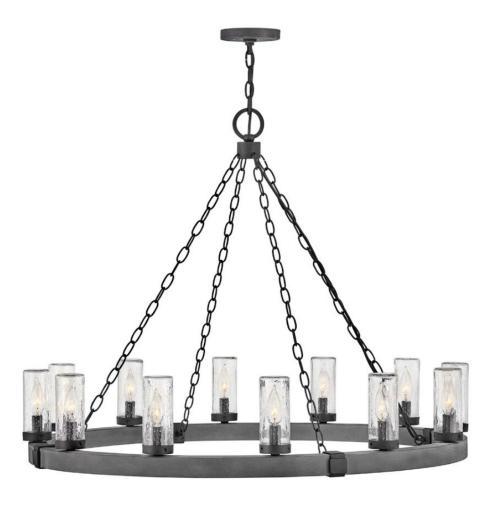

## 29207DZ-LL

The fresh, rustic design of the Sawyer collection will inject any outdoor living experience with the warm, cozy ambiance of an indoor setting. Constructed with Hinkley's own anti-corrosion coating, Sawyer ensures maximum resiliency and performance in the elements.

FINISH: Aged Zinc
GLASS: Clear Seedy

WIDTH: 38" HEIGHT: 28.5" DEPTH: 0

**LIGHT SOURCE**: Socketed

WATTAGE: 12-4w Cand. LED \*Included

**HINKLEY** 33000 Pin Oak Parkway Avon Lake, OH 44012 **PHONE: (440) 653-5500** Toll Free: 1 (800) 446-5539 hinkley.com