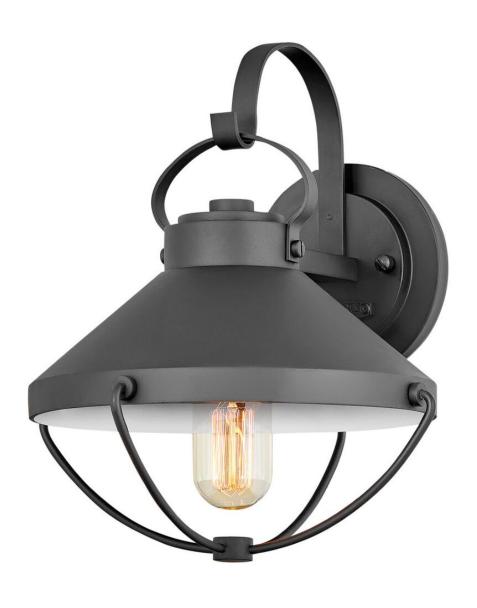

## **CREW**

SMALL WALL MOUNT LANTERN

## 2690BK

The outdoor lantern version of the Crew interior pendant evokes a nautical feeling. Chicly designed with a hint of coastal panache, the roof and wire cage are inspired by vintage maritime lighting. Crew's striking Black finish and inner white shade provide optimal illumination and complement a variety of facades from modern to rustic to coastal.

FINISH: Black SHADE: Metal WIDTH: 10" HEIGHT: 11.5" DEPTH: 0

**LIGHT SOURCE**: Socketed

WATTAGE: 1-12w Med. LED, 100w Equiv.

**HINKLEY** 33000 Pin Oak Parkway Avon Lake, OH 44012 **PHONE: (440) 653-5500** Toll Free: 1 (800) 446-5539 hinkley.com