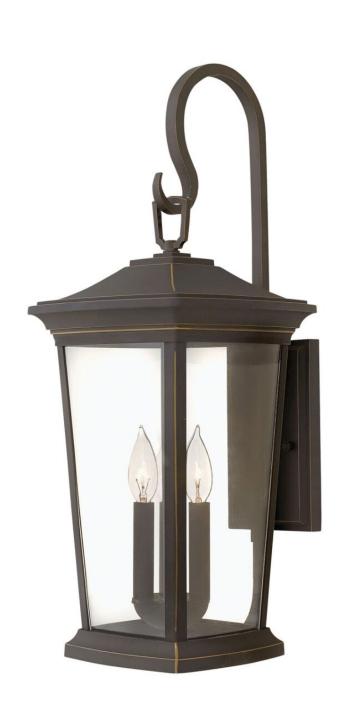

## **BROMLEY**

EXTRA LARGE WALL MOUNT LANTERN

## 2366OZ-LL

Bromley's handsome silhouette features an updated traditional design that combines elegant and stately details. These dignified die-casted aluminum fixtures convey sophistication in a Oil Rubbed Bronze finish that complements any façade. Specialty touches such as a "Shepherd's Hook" decorative scrolled arm and multiple mounting points highlight Bromley's homage to tradition and quality.

FINISH: Oil Rubbed Bronze

GLASS: Clear WIDTH: 10" HEIGHT: 24.8" DEPTH: 0

**LIGHT SOURCE**: Socketed

WATTAGE: 3-4w Cand. LED \*Included

HINKLEY 33000 Pin Oak Parkway Avon Lake, OH 44012 **PHONE: (440) 653-5500** Toll Free: 1 (800) 446-5539 hinkley.com