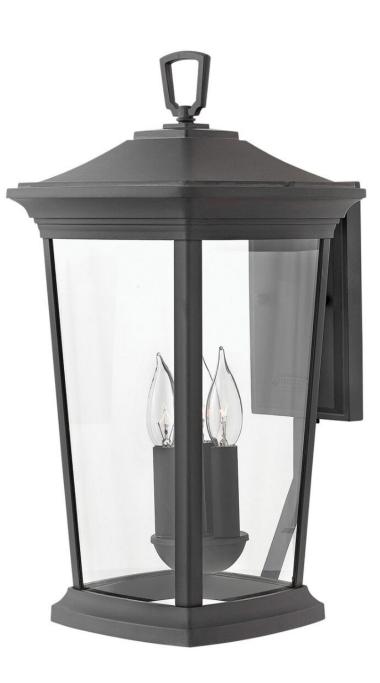

## BROMLEY

## LARGE WALL MOUNT LANTERN

## 2365MB-LL

Bromley's handsome silhouette features an updated traditional design that combines elegant and stately details. These dignified die-casted aluminum fixtures convey sophistication in a Museum Black finish that complements any façade. Specialty touches such as a "Shepherd's Hook" decorative scrolled arm and multiple mounting points highlight Bromley's homage to tradition and quality.

## HINKLEY

FINISH: Museum Black GLASS: Clear WIDTH: 10" HEIGHT: 19.3" DEPTH: 0 LIGHT SOURCE: Socketed WATTAGE: 3-4w Cand. LED \*Included

HINKLEY 33000 Pin Oak Parkway Avon Lake, OH 44012 PHONE: (440) 653-5500 Toll Free: 1 (800) 446-5539 hinkley.com