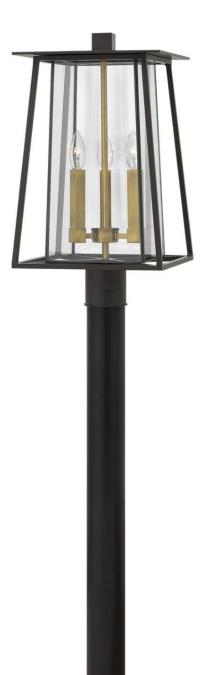

## 2101KZ-LL

Walker has roots in the American West with its large scale, strong angular lines and no-nonsense style. The sturdy aluminum and brass construction features a two-tone finish of bold Buckeye Bronze and Heritage Brass, adding a transitional flair to its minimalist shape. A welded outer form frames an inner clear, bound glass shade. At home on the range, in a mountain cabin or creating a mid-century statement, this flexible style complements many façades.

## HINKLEY

FINISH: Buckeye Bronze GLASS: Clear Bound WIDTH: 11.3" HEIGHT: 20.8" DEPTH: 0 LIGHT SOURCE: Socketed WATTAGE: 3-4w Cand. LED \*Included

HINKLEY 33000 Pin Oak Parkway Avon Lake, OH 44012 PHONE: (440) 653-5500 Toll Free: 1 (800) 446-5539 hinkley.com