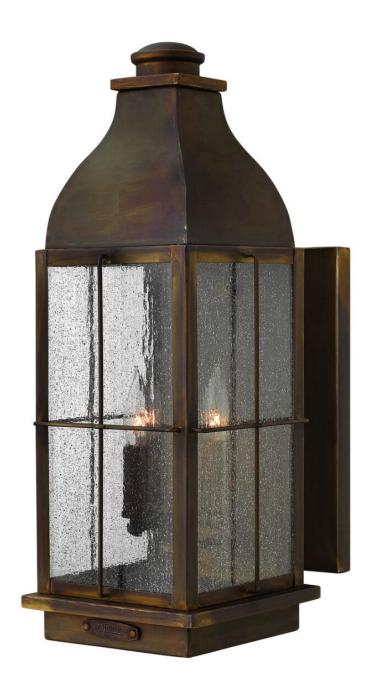

## **BINGHAM**

LARGE WALL MOUNT LANTERN

## 2045SN-LL

Bingham's traditional style recalls a turn-of-the-century gas light reproduction. The vintage look is nautical in nature and recognizes Hinkley's origins on the shores of Lake Erie. The brass construction features clear seedy glass and a Sienna finish, while candelabra lamping completes the authentic style.

FINISH: Sienna

GLASS: Clear Seedy

WIDTH: 8"
HEIGHT: 21"
DEPTH: 0

**LIGHT SOURCE**: Socketed

WATTAGE: 3-4w Cand. LED \*Included

**HINKLEY** 33000 Pin Oak Parkway Avon Lake, OH 44012 **PHONE: (440) 653-5500** Toll Free: 1 (800) 446-5539 hinkley.com