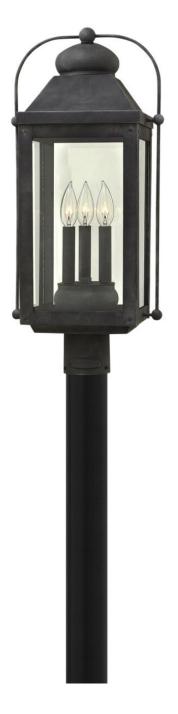

## 1851DZ-LL

Anchorage is an early American lantern design crafted of solid aluminum to reflect a bold yet refined silhouette. The Aged Zinc finish and clear glass complement the long clean lines, elegant arched carriage handle and sturdy knobs, resulting in a vintage style with classic charisma. FINISH: Aged Zinc GLASS: Clear WIDTH: 11" HEIGHT: 24.3" DEPTH: 0 LIGHT SOURCE: Socketed WATTAGE: 3-4w Cand. LED \*Included