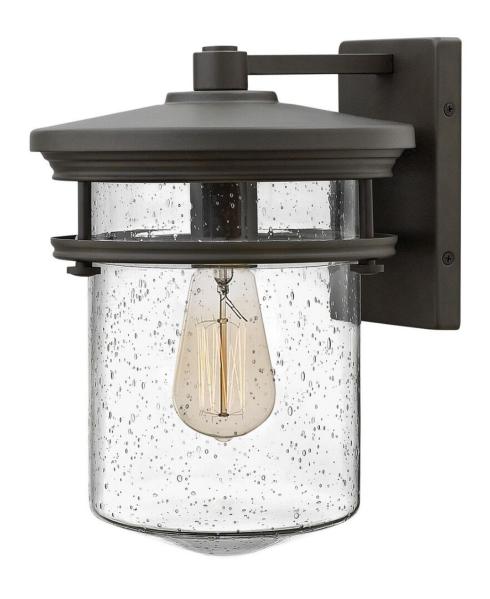

## **HADLEY**

MEDIUM WALL MOUNT LANTERN

## 1624KZ

Hadley is a retro-styled collection that embodies transitional chic and will flatter any facade. Constructed of solid, diecasted aluminum, the clean lines and boldly proportioned glass create a design that would be equally at home on an Arts and Crafts cottage or a beachfront abode.

FINISH: Buckeye Bronze

GLASS: Clear Seedy WIDTH: 9"

**HEIGHT**: 12.5"

**DEPTH**: 0

**LIGHT SOURCE**: Socketed **WATTAGE**: 1-100w Med.

**HINKLEY** 33000 Pin Oak Parkway Avon Lake, OH 44012 **PHONE: (440) 653-5500** Toll Free: 1 (800) 446-5539 hinkley.com