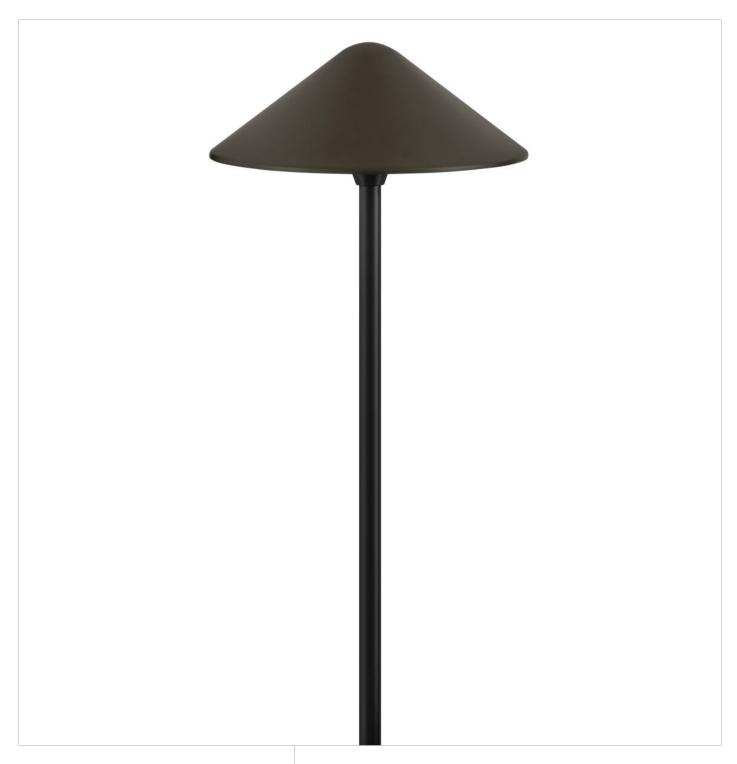

## **SPRINGFIELD**

12V LARGE PATH LIGHT

## 16024OZ-LL

Inspired by our Hardy Island collection, our complementary Springfield Path Lights feature a robust aluminum construction with an oversized canopy and a practical powder-coated finish. Sleek and minimal, Springfield is available in a variety of best-selling sizes and classic finishes to easily accommodate any exterior.

FINISH: Oil Rubbed Bronze

GLASS: Clear WIDTH: 12" HEIGHT: 27" DEPTH: 0

LIGHT SOURCE: Socketed

WATTAGE: 1-2.50w T3 LED \*Included TRANSFORMER REQUIRED: Yes

HINKLEY 33000 Pin Oak Parkway Avon Lake, OH 44012 **PHONE: (440) 653-5500** Toll Free: 1 (800) 446-5539 hinkley.com